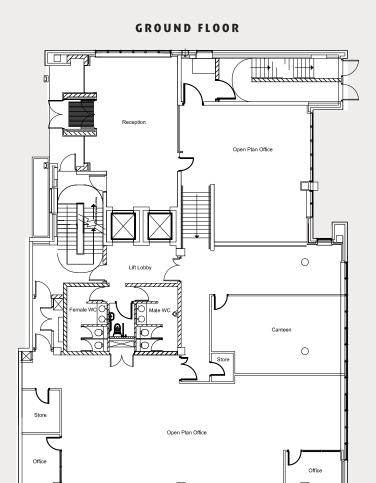

## **KEY BENEFITS**

- Recently refurbished building
- Fitted and semi-furnished options available
- New end-of-trip facilities
- 34 car parking spaces
- Excellent connectivity

| FLOOR  | SIZE (SQ.FT) | SIE (SQ.M) | STATUS    |
|--------|--------------|------------|-----------|
| GROUND | 4,984        | 463        | AVAILABLE |
| FIRST  | 4,930        | 458        | AVAILABLE |
| SECOND | 4,941        | 459        | AVAILABLE |
| TOTAL  | 14,854       | 1,380      |           |