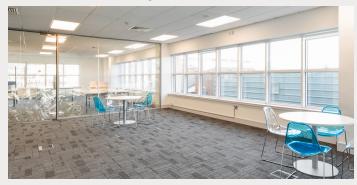

### AN IMPOSING BUILDING

Fenward House holds a prominent, central location in Sandyford. The recently refurbished office accommodation provides a full Grade A specification through with typical floorplates of 5,000 sq. ft across four floors. All office floors benefit from efficient floorplates with fitted and semi-furnished options available.

## **SPECIFICATION**

- Raised access floor
- Carpeted floors
- Suspended ceilings
- Upgraded air conditioning
- LED lighting
- · Lavatories on all levels
- Two passenger lifts