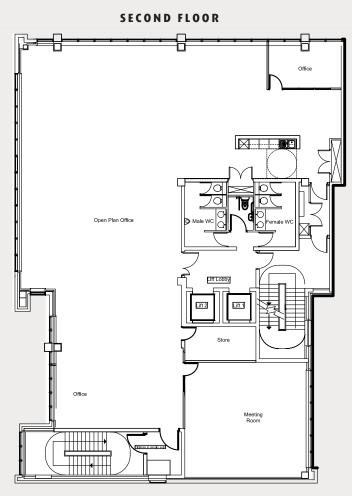

### AN IMPOSING BUILDING

Fenward House holds a prominent, central location in Sandyford. The recently refurbished office accommodation provides a full Grade A specification through with typical floorplates of 5,000 sq. ft across four floors. All office floors benefit from efficient floorplates with fitted and semi-furnished options available.

## **KEY BENEFITS**

- Recently refurbished building
- Fitted and semi-furnished options available
- New end-of-trip facilities
- 34 car parking spaces
- Excellent connectivity

| FLOOR  | SIZE (SQ.FT) | SIE (SQ.M) | STATUS    |
|--------|--------------|------------|-----------|
| GROUND | 4,984        | 463        | AVAILABLE |
| FIRST  | 4,930        | 458        | AVAILABLE |
| SECOND | 4,941        | 459        | AVAILABLE |
| TOTAL  | 14,854       | 1,380      |           |