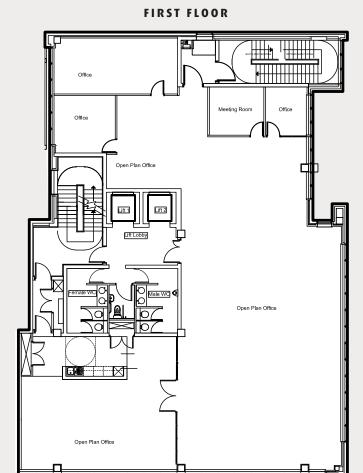

### AN IMPOSING BUILDING

Fenward House holds a prominent, central location in Sandyford. The recently refurbished office accommodation provides a full Grade A specification through with typical floorplates of 5,000 sq. ft across four floors. All office floors benefit from efficient floorplates with fitted and semi-furnished options available.

## **KEY BENEFITS**

- Recently refurbished building
- Fitted and semi-furnished options available
- New end-of-trip facilities
- 34 car parking spaces
- Excellent connectivity

| FLOOR  | SIZE (SQ.FT) | SIE (SQ.M) | STATUS    |
|--------|--------------|------------|-----------|
| GROUND | 4,984        | 463        | AVAILABLE |
| FIRST  | 4,930        | 458        | AVAILABLE |
| SECOND | 4,941        | 459        | AVAILABLE |
| TOTAL  | 14,854       | 1,380      |           |