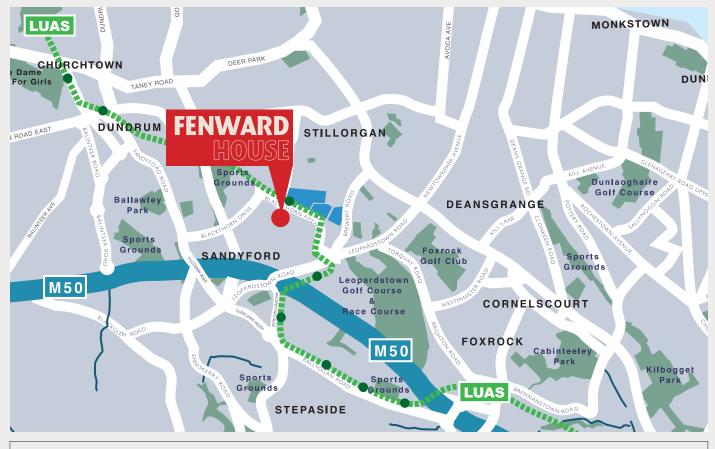

### LOCATION

Fenward House occupies as central position on Arkle Road, with direct access to Blackthorn Avenue. The Luas green line is just minutes' walk from the property giving regular access to both the city centre and Cherrywood within 20 minutes. There are multiple Dublin Bus routes available at your doorstep, as well as nearby access to the NII, a Quality Bus Corridor. Access to the M50 is just 2km away offering connectivity to all major routes to and from Dublin.

Sandyford is a highly successful suburban location, thanks to its outstanding transport network and abundance of local amenities. It has attracted numerous prestigious occupiers such as Facebook, Salesforce, Mastercard, and Google.