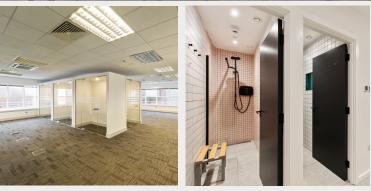

## **SPECIFICATION**

- Raised access floor
- Carpeted floors
- Suspended ceilings
- Upgraded air conditioning
- LED lighting
- · Lavatories on all levels
- Two passenger lifts

## **KEY BENEFITS**

- Recently refurbished building
- Fitted and semi-furnished options available
- New end-of-trip facilities
- 34 car parking spaces
- Excellent connectivity

| FLOOR  | SIZE (SQ.FT) | SIE (SQ.M) | STATUS    |
|--------|--------------|------------|-----------|
| GROUND | 4,984        | 463        | AVAILABLE |
| FIRST  | 4,930        | 458        | AVAILABLE |
| SECOND | 4,941        | 459        | AVAILABLE |
| TOTAL  | 14,854       | 1,380      |           |