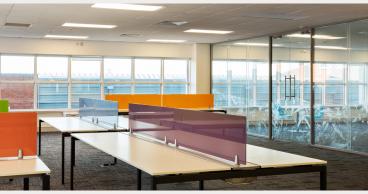

### AN IMPOSING BUILDING

Fenward House holds a prominent, central location in Sandyford. The recently refurbished office accommodation provides a full Grade A specification through with typical floorplates of 5,000 sq. ft across four floors. All office floors benefit from efficient floorplates with fitted and semi-furnished options available.

## **SPECIFICATION**

- Raised access floor
- Carpeted floors
- Suspended ceilings
- Upgraded air conditioning
- LED lighting
- · Lavatories on all levels
- Two passenger lifts