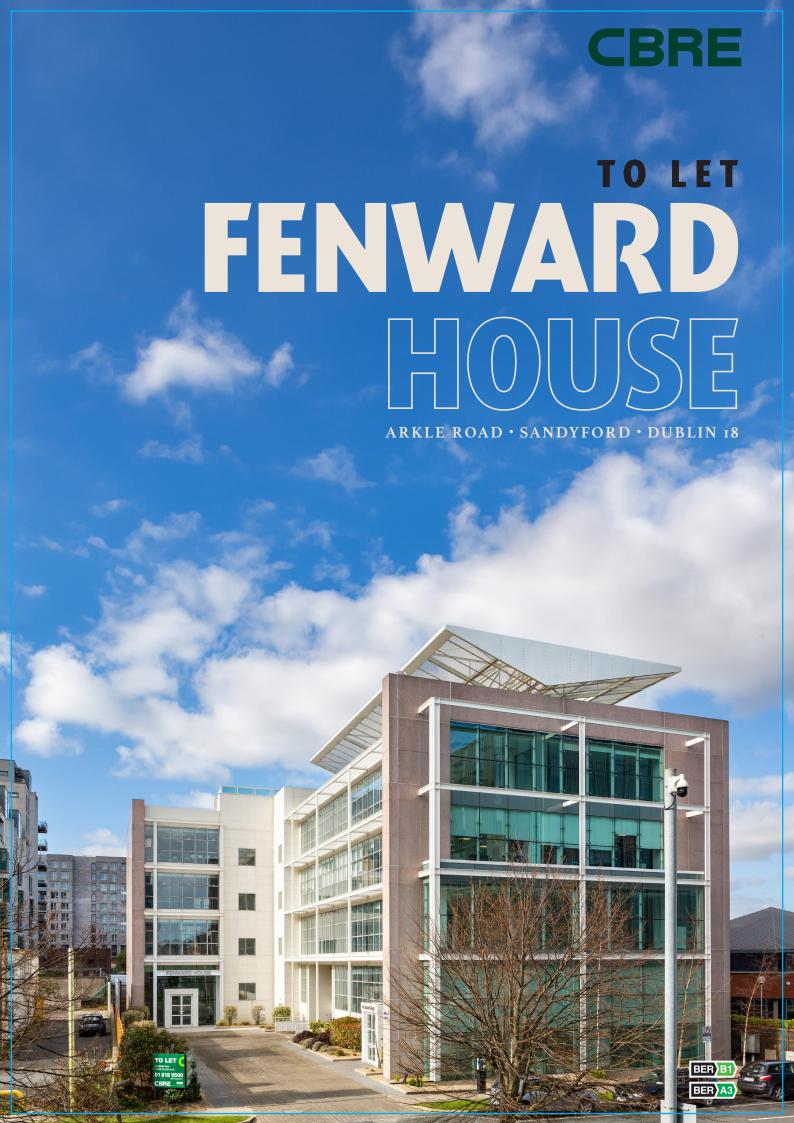

### AN IMPOSING BUILDING

Fenward House holds a prominent, central location in Sandyford. The recently refurbished office accommodation provides a full Grade A specification through with typical floorplates of 5,000 sq. ft across four floors. All office floors benefit from efficient floorplates with fitted and semi-furnished options available.